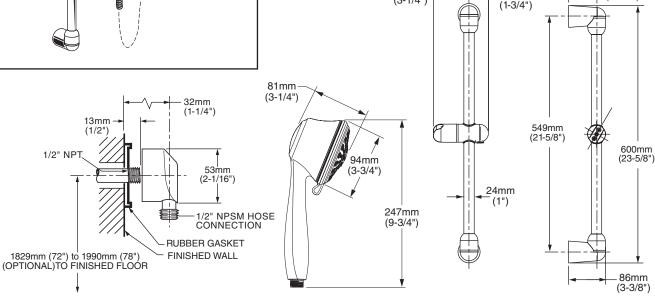

#### **MODEL NUMBER:**

☐ 1660.628 Traditional 5-Function Shower System Kit Includes:

45mm

65mm

(2-1/2")

• Traditional 5-function Hand Shower

127mm (5")

- Hose
- Wall Supply
- Standard Slide Bar

82mm

(3-1/4)

## **GENERAL DESCRIPTION:**

Complete shower system kit includes: a wall supply with 1/2" NPT female inlet, 1/2" NPSM male outlet; a 59" (1500mm) shower hose; a Traditional 5-function hand shower; and a 25" standard slide bar. Hand shower adjusts from full spray to full/massage combination (1) to pulsating massage to massage/mist combination (2) to power mist. Hand shower includes pressure compensating flow control device. Kit includes double check valves to prevent cross flow of hot and cold water. Easy clean spray nozzles. Hand Shower rated at 2.5gpm/9.5L/min. maximum flow rate. Adjustable shower holder can be set at any height or position along the bar and angle up to 45°.