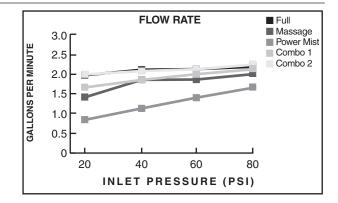

## **GENERAL DESCRIPTION:**

Complete shower system kit includes: a wall supply with 1/2" NPT female inlet, 1/2" NPSM male outlet; a 59" (1500mm) shower hose; a Traditional 5-function hand shower; and a 25" standard slide bar. Hand shower adjusts from full spray to full/massage combination (1) to pulsating massage to massage/mist combination (2) to power mist. Hand shower includes pressure compensating flow control device. Kit includes double check valves to prevent cross flow of hot and cold water. Easy clean spray nozzles. Hand Shower rated at 2.5gpm/9.5L/min. maximum flow rate. Adjustable shower holder can be set at any height or position along the bar and angle up to 45°.