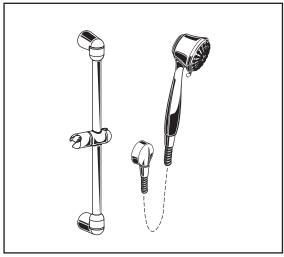

#### **MODEL NUMBER:**

☐ 1660.628 Traditional 5-Function Shower System Kit Includes:

45mm

65mm

(2-1/2")

• Traditional 5-function Hand Shower

127mm (5")

- Hose
- Wall Supply
- Standard Slide Bar

## **GENERAL DESCRIPTION:**

Complete shower system kit includes: a wall supply with 1/2" NPT female inlet, 1/2" NPSM male outlet; a 59" (1500mm) shower hose; a Traditional 5-function hand shower; and a 25" standard slide bar. Hand shower adjusts from full spray to full/massage combination (1) to pulsating massage to massage/mist combination (2) to power mist. Hand shower includes pressure compensating flow control device. Kit includes double check valves to prevent cross flow of hot and cold water. Easy clean spray nozzles. Hand Shower rated at 2.5gpm/9.5L/min. maximum flow rate. Adjustable shower holder can be set at any height or position along the bar and angle up to 45°.